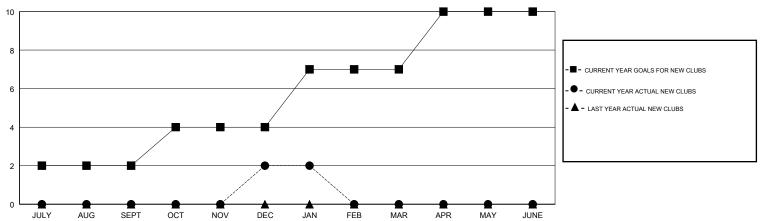

## **LOCATION INDIA**

**GMT CA** 

| Clubs  RESULTS FOR 2018-2019 |               |           |               | Members               |                           |                         |                                              |
|------------------------------|---------------|-----------|---------------|-----------------------|---------------------------|-------------------------|----------------------------------------------|
|                              |               |           |               | RESULTS FOR 2018-2019 |                           |                         |                                              |
| QUARTER                      | NEW CLUB GOAL | NEW CLUBS | DROPPED CLUBS | QUARTER               | MEMBER GROWTH NET<br>GOAL | MEMBER GROWTH<br>ACTUAL | DROPPED MEMBERS ACTUAL (including transfers) |
| JULY/AUG/SEPT                | 2             | 0         | 0             | JULY/AUG/SEPT         | 60                        | 22                      | 16                                           |
| OCT/NOV/DEC                  | 2             | 2         | 6             | OCT/NOV/DEC           | 60                        | 55                      | 333                                          |
| JAN/FEB/MAR                  | 3             | 0         | 1             | JAN/FEB/MAR           | 95                        | 1                       | 10                                           |
| APR/MAY/JUNE                 | 3             | 0         | 0             | APR/MAY/JUNE          | 85                        | 0                       | 0                                            |