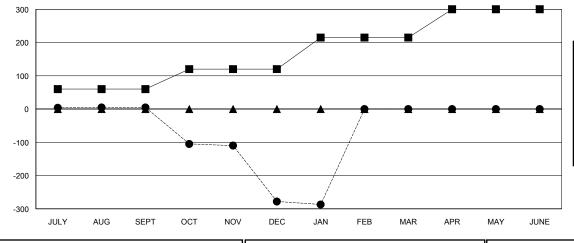

## **LOCATION INDIA**

**GMT CA** 

| Clubs  RESULTS FOR 2018-2019 |               |           |               | Members               |                           |                         |                                              |
|------------------------------|---------------|-----------|---------------|-----------------------|---------------------------|-------------------------|----------------------------------------------|
|                              |               |           |               | RESULTS FOR 2018-2019 |                           |                         |                                              |
| QUARTER                      | NEW CLUB GOAL | NEW CLUBS | DROPPED CLUBS | QUARTER               | MEMBER GROWTH NET<br>GOAL | MEMBER GROWTH<br>ACTUAL | DROPPED MEMBERS ACTUAL (including transfers) |
| JULY/AUG/SEPT                | 2             | 0         | 0             | JULY/AUG/SEPT         | 60                        | 22                      | 16                                           |
| OCT/NOV/DEC                  | 2             | 2         | 6             | OCT/NOV/DEC           | 60                        | 55                      | 333                                          |
| JAN/FEB/MAR                  | 3             | 0         | 1             | JAN/FEB/MAR           | 95                        | 1                       | 10                                           |
| APR/MAY/JUNE                 | 3             | 0         | 0             | APR/MAY/JUNE          | 85                        | 0                       | 0                                            |

| ■- | MEMBER GROWTH NET GOAL |
|----|------------------------|
| _  |                        |

- ▲ - LAST YEAR MEMBERSHIP ACTUAL

1,597 (85.13%)

| DROPPED CLUBS: 7 |     |
|------------------|-----|
| DROPPED MEMBERS  |     |
| DECEASED         | 1   |
| CLUB CANCELLED   | 192 |
| OTHER            | 165 |
| TOTAL            | 358 |